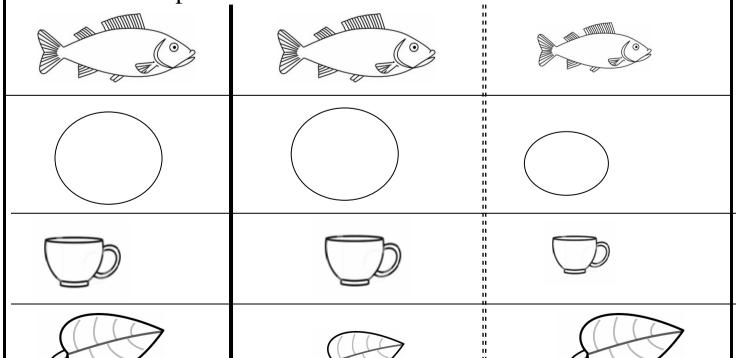

| T1.: .1. | Thin |  |
|----------|------|--|
| Thick    | Fat  |  |

| Dia | Small |  |
|-----|-------|--|
| Big | Long  |  |

| T I.a | Small |  |
|-------|-------|--|
| Up    | Down  |  |

| IIa4 | Cold |  |
|------|------|--|
| Hot  | Fat  |  |

| Darr | Night |  |
|------|-------|--|
| Day  | Up    |  |

| TTo | She |  |
|-----|-----|--|
| Не  | Him |  |

| Cood | Bad |  |
|------|-----|--|
| Good | Sho |  |
|      | She |  |

2. Circle the picture that is smaller than the first one.