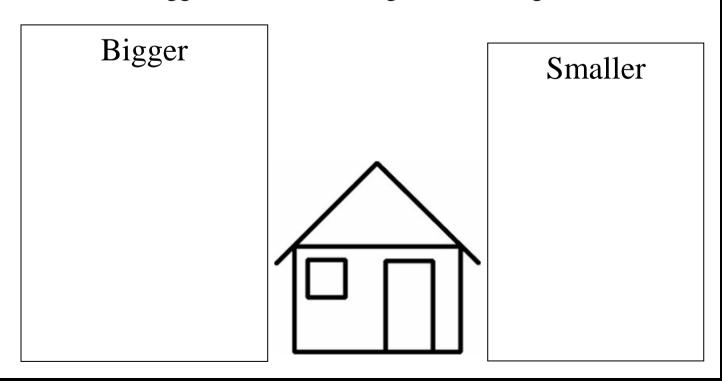

3. Colour the same shapes. 4. Write one or many under the picture. 5. Match the thing that goes together.

6. Draw a bigger and a smaller figure than the given one.

7. Cross the one that does not belong to the group. a) b) c) d) e)