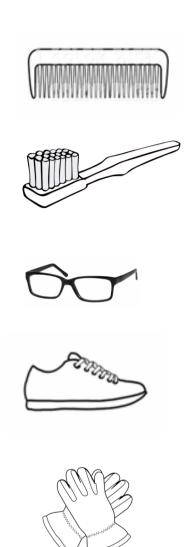

3. Colour the same shapes. 4. Write one or many under the picture. 5. Match the thing that goes together.

6. Draw a bigger and a smaller figure than the given one.

7. Cross the one that does not belong to the group. a) b) c) d) e)