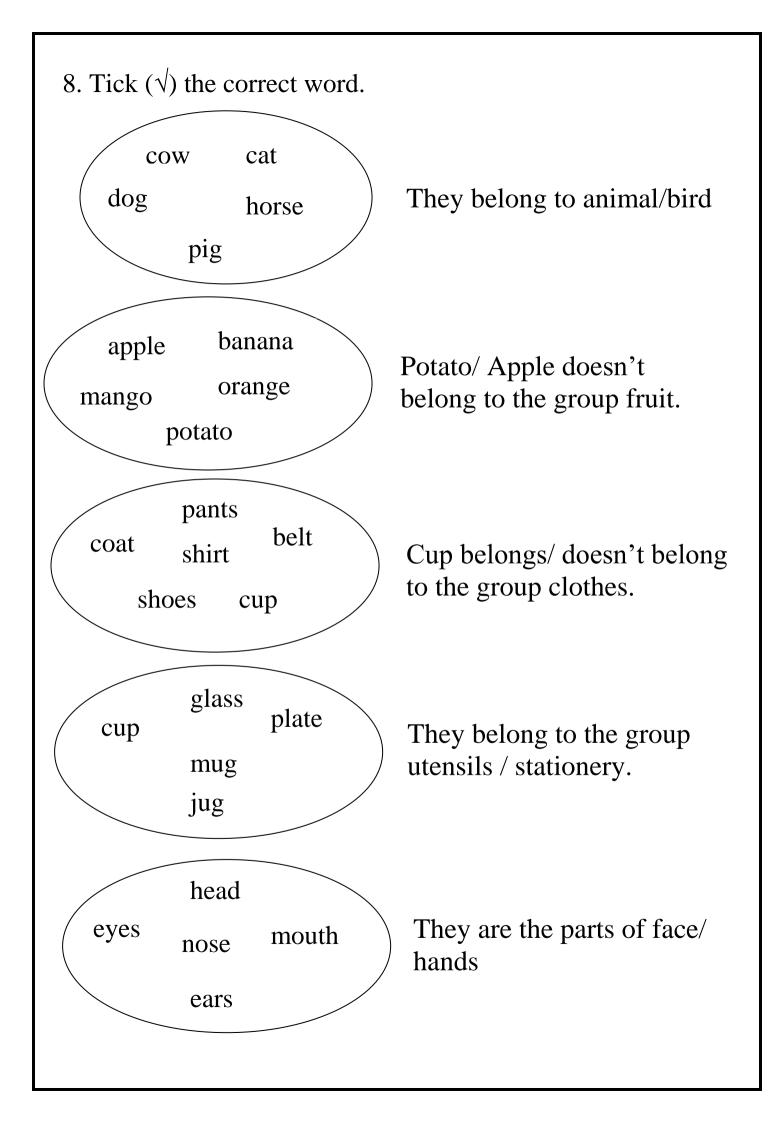

3. Colour the same shapes. 4. Write one or many under the picture. 5. Match the thing that goes together.

6. Draw a bigger and a smaller figure than the given one.

7. Cross the one that does not belong to the group. a) b) c) d) e)