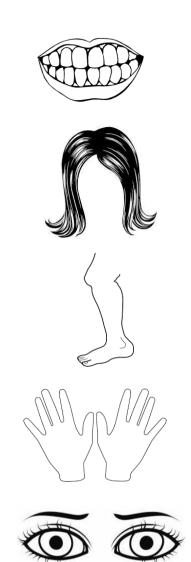

3. Colour the same shapes. 4. Write one or many under the picture. 5. Match the thing that goes together.

6. Draw a bigger and a smaller figure than the given one.

7. Cross the one that does not belong to the group. a) b) c) d) e)